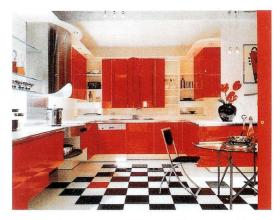

e postforming H.P.L. kitchen worktops are designed to give last beauty in furniture and interiors. The textured surface are resistance to impact, abrasion, scratch, moisture, heat at very high temperature 140° c. The variety decors are selected from the remarkable sources in world wide market. แผ่นท้อปครัวผิวดัดโค้งสำเร็จรูป ทำจากวัสดุผิวแรงอัดกำลังสูง ออกแบบเพื่อ ความสวยงามนำสมัยสำหรับงานเฟอร์นิเจอร์และตกแต่งในผิวหน้ามีความทนทาน ต่อแรงกระแทก, การขัดถู, รอยขูดขีด, ความชื้นและความร้อนที่อุณหภูมิสูงมาก 140° c. รูปแบบลวดลาย, สีสันต่างๆ ได้คัดเลือกจากแหล่งผลิตที่มีชื่อเสียงในตลาดโลก



รูปหน้าตัดแสดงสัดส่วนของแผ่นท<sup>ื</sup>อปครัว ขนาดมาตรฐาน 600 x 4100 x 38 มม. CROSS SECTION : WxLxT

STANDARD SIZE: 600x4100x38 MM.

#### POSTFORMED KITCHEN WORKTOPS COLOUR CHART (HIGH PRESSURE LAMINATE)







รูปหน้าตัดแสดงลักษณะของหน้าท้อปแบบต่าง ๆ บริษัทฯ สามารถทำตามงานออกแบบของท่านได้ในกรณีพิเศษ โปรดติดต่อสอบถามได้ที่บริษัทฯ The various type of table tops are available upon requested. Customers design are welcome. Please do not hesitate to contact us.





## POSTFORMED KITCHEN WORKTOPS (HIGH PRESSURE LAMINATE)

The postforming H.P.L. kitchen worktops are designed to give last beauty in furniture and interiors. The textured surface are resistance to impact, abrasion, scratch, moisture, heat at very high temperature 140° c. The variety decors are selected from the remarkable sources in world wide market. แผ่นท้อปครัวผิวดัดโค้งสำเร็จรูป ทำจากวัสดุผิวแรงอัดกำลังสูง ออกแบบเพื่อ ความสวยงามนำสมัยสำหรับงานเฟอร์นิเจอร์และตกแต่งในผิวหน้ามีความทนทาน ต่อแรงกระแทก, การขัดถู, รอยขูดขีด, ความขึ้นและความ