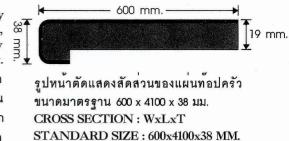

รูปหน้าตัดแสดงสัดส่วนของแผ่นท<sup>ื</sup>อปครัว ขนาดมาตรฐาน 600 x 4100 x 38 มม. CROSS SECTION : WxLxT

STANDARD SIZE: 600x4100x38 MM.