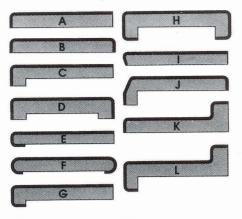

รูปหน้าตัดแสดงสัดส่วนของแผ่นท<sup>ื</sup>อปครัว ขนาดมาตรฐาน 600 x 4100 x 38 มม. CROSS SECTION : WxLxT

STANDARD SIZE: 600x4100x38 MM.