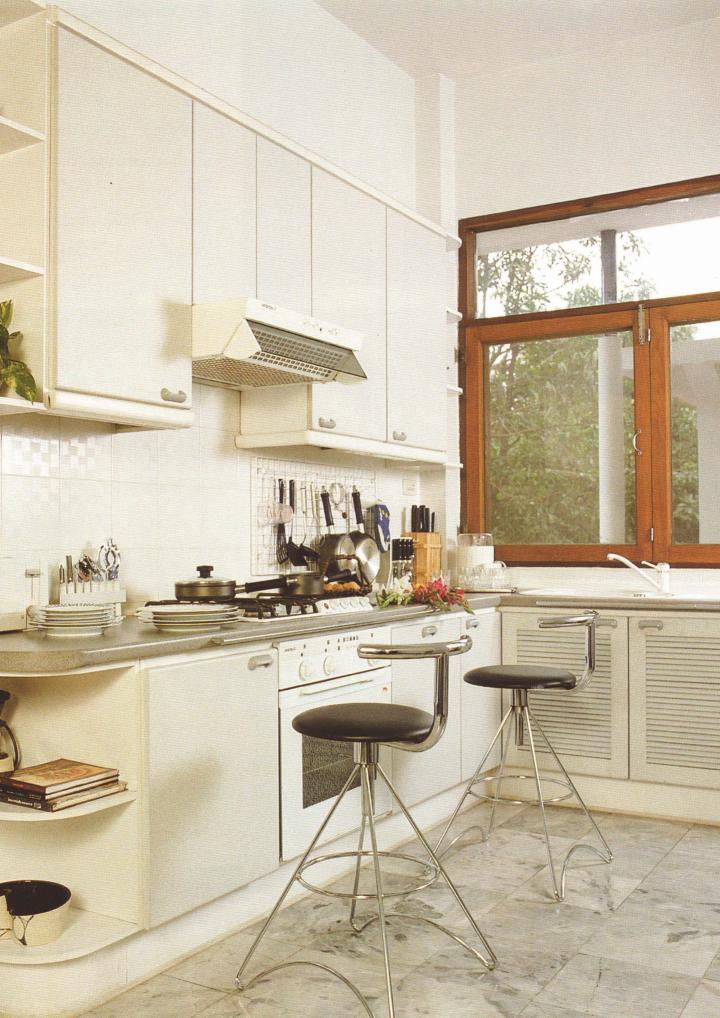

## POSTFORMED KITCHEN WORKTOPS (HIGH PRESSURE LAMINATE)

The postforming H.P.L. kitchen worktops are designed to give last beauty in furniture and interiors. The textured surface are resistance to impact, abrasion, scratch, moisture, heat at very high temperature 140° c. The variety decors are selected from the remarkable sources in world wide market. แผ่นท้อปครัวผิวดัดโค้งสำเร็จรูป ทำจากวัสดุผิวแรงอัดกำลังสูง ออกแบบเพื่อ ความสวยงามนำสมัยสำหรับงานเฟอร์นิเจอร์และตกแต่งในผิวหน้ามีความทนทาน ต่อแรงกระแทก, การขัดถู, รอยขูดขีด, ความชื้นและความร้อนที่อุณหภูมิสูงมาก 140° c. รูปแบบลวดลาย, สีสันต่างๆ ได้คัดเลือกจากแหล่งผลิตที่มีชื่อเสียงในตลาดโลก

## POSTFORMED KITCHEN WORKTOPS (HIGH PRESSURE LAMINATE)

The postforming H.P.L. kitchen worktops are designed to give last beauty in furniture and interiors. The textured surface are resistance to impact, abrasion, scratch, moisture, heat at very high temperature 140° c. The variety decors are selected from the remarkable sources in world wide market. แผ่นท้อปครัวผิวดัดโค้งสำเร็จรูป ทำจากวัสดุผิวแรงอัดกำลังสูง ออกแบบเพื่อ ความสวยงามนำสมัยสำหรับงานเฟอร์นิเจอร์และตกแต่งในผิวหน้ามีความทนทาน ต่อแรงกระแทก, การขัดถู, รอยขูดขีด, ความขึ้นและความร้อนที่อุณหภูมิสูงมาก 140° c. รูปแบบลวดลาย, สีสันต่าง ๆ ได้คัดเลือกจากแหล่งผลิตที่มีชื่อเสียงในตลาดโลก

# KITCHEN WORKTOPS

WINDOW SILLS

POSTFORMED DOOR