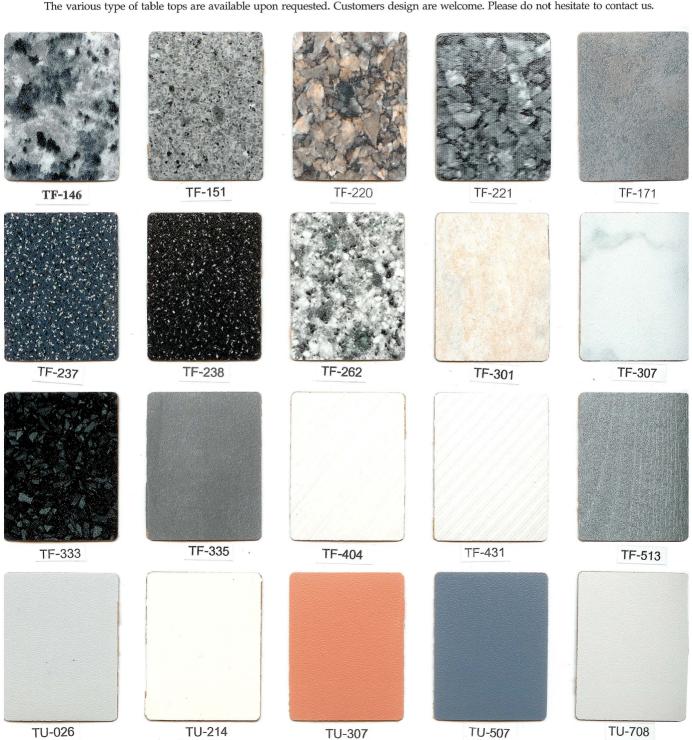

#### POSTFORMED KITCHEN WORKTOPS COLOUR CHART (HIGH PRESSURE LAMINATE)

รูปหน้าตัดแสดงลักษณะของหน้าท้อปแบบต่าง ๆ บริษัทฯ สามารถทำตามงานออกแบบของท่านได้ในกรณีพิเศษ โปรดติดต่อสอบถามได้ที่บริษัทฯ The various type of table tops are available upon requested. Customers design are welcome. Please do not hesitate to contact us.