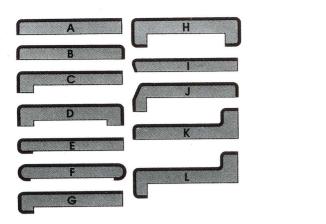

#### POSTFORMED KITCHEN WORKTOPS COLOUR CHART (HIGH PRESSURE LAMINATE)

รูปหน้าตัดแสดงลักษณะของหน้าท้อปแบบต่าง ๆ บริษัทฯ สามารถทำตามงานออกแบบของท่านได้ในกรณีพิเศษ โปรดติดต่อสอบถามได้ที่บริษัทฯ The various type of table tops are available upon requested. Customers design are welcome. Please do not hesitate to contact us.