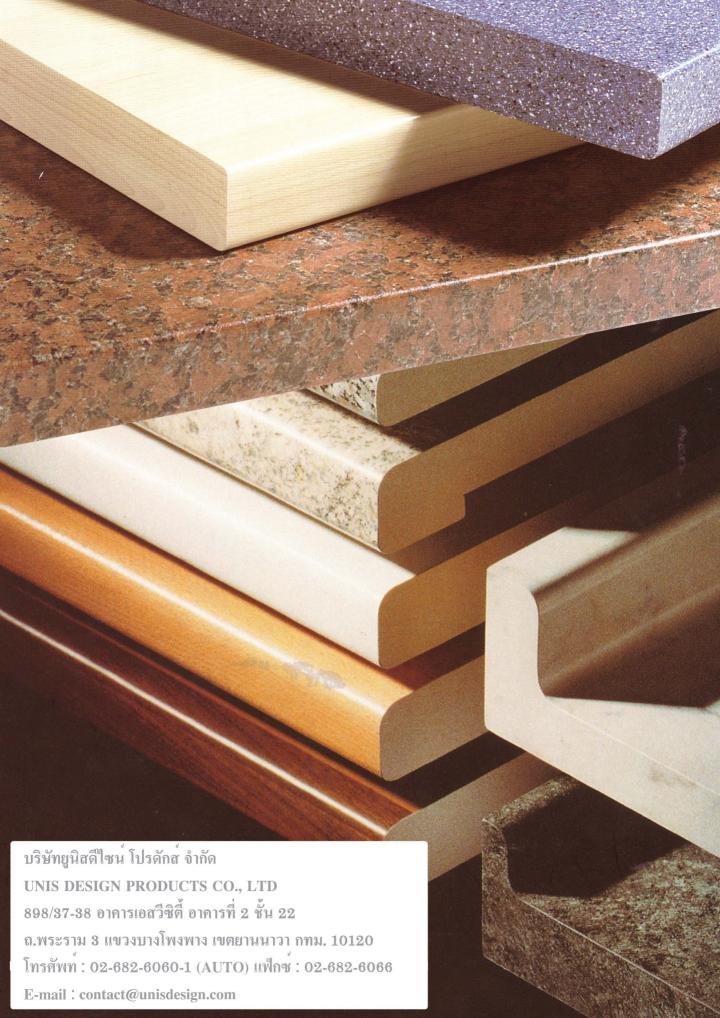

## POSTFORMED KITCHEN WORKTOPS (HIGH PRESSURE LAMINATE)

The postforming H.P.L. kitchen worktops are designed to give last beauty in furniture and interiors. The textured surface are resistance to impact, abrasion, scratch, moisture, heat at very high temperature 140° c. The variety decors are selected from the remarkable sources in world wide market. แผ่นท้อปครัวผิวดัดโค้งสำเร็จรูป ทำจากวัสดุผิวแรงอัดกำลังสูง ออกแบบเพื่อ ความสวยงามนำสมัยสำหรับงานเฟอร์นิเจอร์และตกแต่งในผิวหน้ามีความทนทาน ต่อแรงกระแทก, การขัดถู, รอยขูดขีด, ความชื้นและความร้อนที่อุณหภูมิสูงมาก 140° c. รูปแบบลวดลาย, สีสันต่างๆ ได้คัดเลือกจากแหล่งผลิตที่มีชื่อเสียงในตลาดโลก

## POSTFORMED KITCHEN WORKTOPS (HIGH PRESSURE LAMINATE)

The postforming H.P.L. kitchen worktops are designed to give last beauty in furniture and interiors. The textured surface are resistance to impact, abrasion, scratch, moisture, heat at very high temperature 140° c. The variety decors are selected from the remarkable sources in world wide market. แผ่นท้อปครัวผิวดัดโค้งสำเร็จรูป ทำจากวัสดุผิวแรงอัดกำลังสูง ออกแบบเพื่อ ความสวยงามนำสมัยสำหรับงานเฟอร์นิเจอร์และตกแต่งในผิวหน้ามีความทนทาน ต่อแรงกระแทก, การขัดถู, รอยขูดขีด, ความขึ้นและความร้อนที่อุณหภูมิสูงมาก 140° c. รูปแบบลวดลาย, สีสันต่าง ๆ ได้คัดเลือกจากแหล่งผลิตที่มีชื่อเสียงในตลาดโลก

# KITCHEN WORKTOPS

WINDOW SILLS

POSTFORMED DOOR