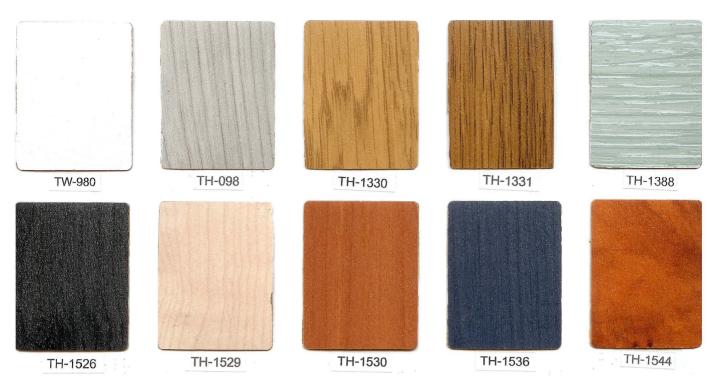

#### POSTFORMED KITCHEN WORKTOPS COLOUR CHART (HIGH PRESSURE LAMINATE)

รูปหน้าตัดแสดงลักษณะของหน้าท้อปแบบต่าง ๆ บริษัทฯ สามารถทำตามงานออกแบบของท่านได้ในกรณีพิเศษ โปรดติดต่อสอบถามได้ที่บริษัทฯ The various type of table tops are available upon requested. Customers design are welcome. Please do not hesitate to contact us.