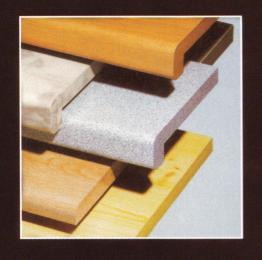

รูปหน้าตัดแสดงสัดส่วนของแผ่นท<sup>ื</sup>อปครัว ขนาดมาตรฐาน 600 x 4100 x 38 มม. CROSS SECTION : WxLxT

STANDARD SIZE: 600x4100x38 MM.