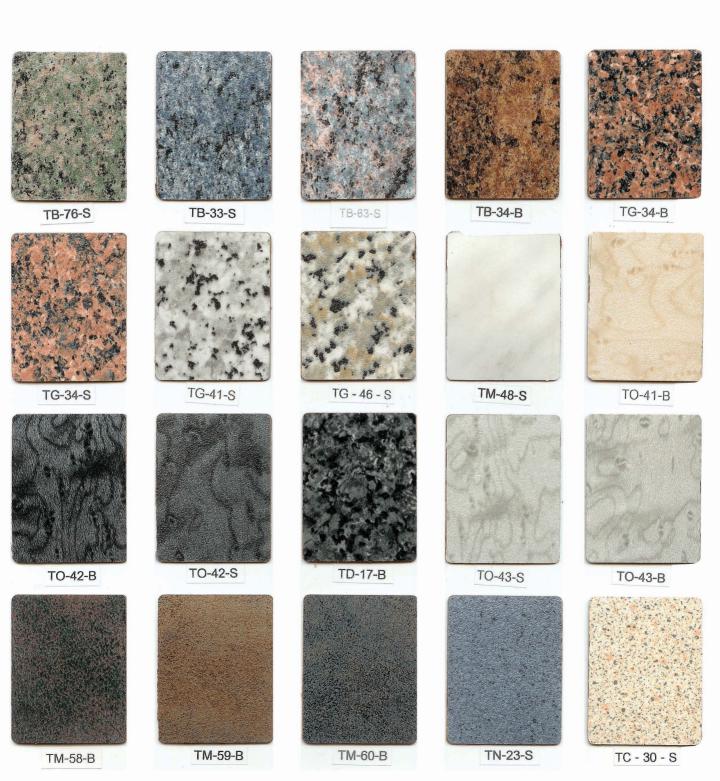

## POSTFORMED KITCHEN WORKTOPS (HIGH PRESSURE LAMINATE)

The postforming H.P.L. kitchen worktops are designed to give last beauty in furniture and interiors. The textured surface are resistance to impact, abrasion, scratch, moisture, heat at very high temperature 140° c. The variety decors are selected from the remarkable sources in world wide market. แผ่นท้อปครัวผิวดัดโค้งสำเร็จรูป ทำจากวัสดุผิวแรงอัดกำลังสูง ออกแบบเพื่อ ความสวยงามนำสมัยสำหรับงานเฟอร์นิเจอร์และตกแต่งในผิวหน้ามีความทนทาน ต่อแรงกระแทก, การขัดถู, รอยขูดขีด, ความชื้นและความร้อนที่อุณหภูมิสูงมาก 140° c. รูปแบบลวดลาย, สีสันต่างๆ ได้คัดเลือกจากแหล่งผลิตที่มีชื่อเสียงในตลาดโลก

## POSTFORMED KITCHEN WORKTOPS (HIGH PRESSURE LAMINATE)

The postforming H.P.L. kitchen worktops are designed to give last beauty in furniture and interiors. The textured surface are resistance to impact, abrasion, scratch, moisture, heat at very high temperature 140° c. The variety decors are selected from the remarkable sources in world wide market. แผ่นท้อปครัวผิวดัดโค้งสำเร็จรูป ทำจากวัสดุผิวแรงอัดกำลังสูง ออกแบบเพื่อ ความสวยงามนำสมัยสำหรับงานเฟอร์นิเจอร์และตกแต่งในผิวหน้ามีความทนทาน ต่อแรงกระแทก, การขัดถู, รอยขูดขีด, ความขึ้นและความร้อนที่อุณหภูมิสูงมาก 140° c. รูปแบบลวดลาย, สีสันต่าง ๆ ได้คัดเลือกจากแหล่งผลิตที่มีชื่อเสียงในตลาดโลก