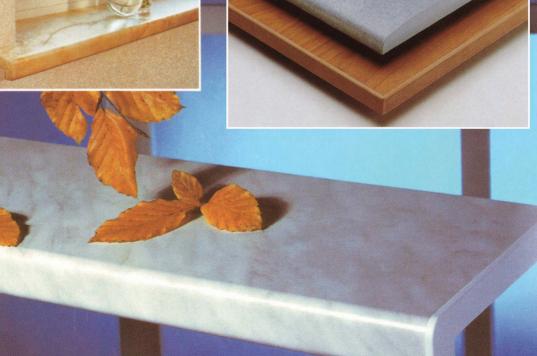

รูปหน้าตัดแสดงสัดส่วนของแผ่นท<sup>ื</sup>อปครัว ขนาดมาตรฐาน 600 x 4100 x 38 มม. CROSS SECTION : WxLxT

STANDARD SIZE: 600x4100x38 MM.

#### POSTFORMED KITCHEN WORKTOPS COLOUR CHART (HIGH PRESSURE LAMINATE)

รูปหน้าตัดแสดงลักษณะของหน้าท้อปแบบต่าง ๆ บริษัทฯ สามารถทำตามงานออกแบบของท่านได้ในกรณีพิเศษ โปรดติดต่อสอบถามได้ที่บริษัทฯ The various type of table tops are available upon requested. Customers design are welcome. Please do not hesitate to contact us.