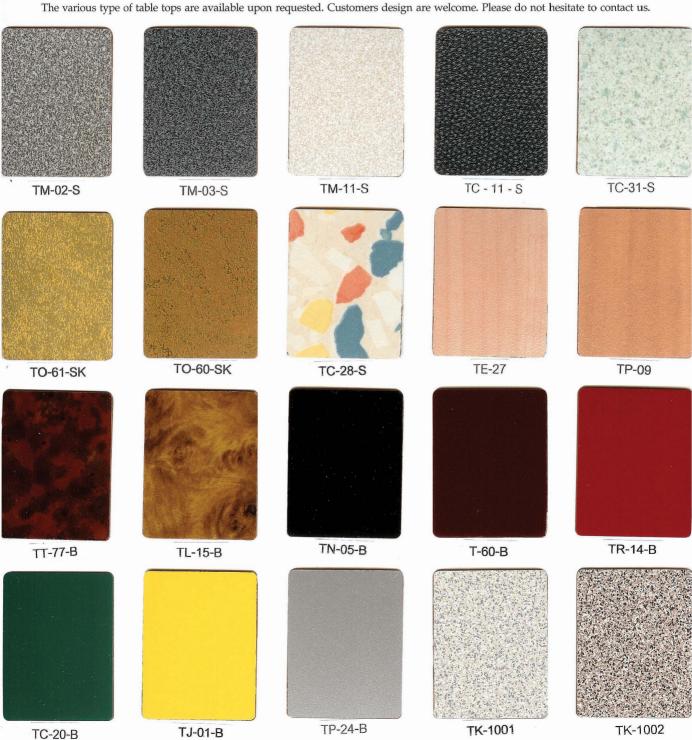

#### POSTFORMED KITCHEN WORKTOPS COLOUR CHART (HIGH PRESSURE LAMINATE)

รูปหน้าตัดแสดงลักษณะของหน้าท้อปแบบต่าง ๆ บริษัทฯ สามารถทำตามงานออกแบบของท่านได้ในกรณีพิเศษ โปรดติดต่อสอบถามได้ที่บริษัทฯ The various type of table tops are available upon requested. Customers design are welcome. Please do not hesitate to contact us.