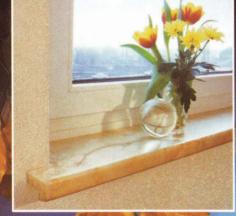

## POSTFORMED KITCHEN WORKTOPS (HIGH PRESSURE LAMINATE)

The postforming H.P.L. kitchen worktops are designed to give last beauty in furniture and interiors. The textured surface are resistance to impact, abrasion, scratch, moisture, heat at very high temperature 140° c. The variety decors are selected from the remarkable sources in world wide market. แผ่นท้อปครัวผิวดัดโค้งสำเร็จรูป ทำจากวัสดุผิวแรงอัดกำลังสูง ออกแบบเพื่อ ความสวยงามนำสมัยสำหรับงานเฟอร์นิเจอร์และตกแต่งในผิวหน้ามีความทนทาน ต่อแรงกระแทก, การขัดถู, รอยขูดขีด, ความชื้นและความร้อนที่อุณหภูมิสูงมาก 140° c. รูปแบบลวดลาย, สีสันต่างๆ ได้คัดเลือกจากแหล่งผลิตที่มีชื่อเสียงในตลาดโลก

## POSTFORMED KITCHEN WORKTOPS (HIGH PRESSURE LAMINATE)

The postforming H.P.L. kitchen worktops are designed to give last beauty in furniture and interiors. The textured surface are resistance to impact, abrasion, scratch, moisture, heat at very high temperature 140° c. The variety decors are selected from the remarkable sources in world wide market. แผ่นท้อปครัวผิวดัดโค้งสำเร็จรูป ทำจากวัสดุผิวแรงอัดกำลังสูง ออกแบบเพื่อ ความสวยงามนำสมัยสำหรับงานเฟอร์นิเจอร์และตกแต่งในผิวหน้ามีความทนทาน ต่อแรงกระแทก, การขัดถู, รอยขูดขีด, ความขึ้นและความร้อนที่อุณหภูมิสูงมาก 140° c. รูปแบบลวดลาย, สีสันต่าง ๆ ได้คัดเลือกจากแหล่งผลิตที่มีชื่อเสียงในตลาดโลก

# KITCHEN WORKTOPS

WINDOW SILLS

POSTFORMED DOOR