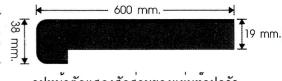

รูปหน้าตัดแสดงสัดส่วนของแผ่นท<sup>ื</sup>อปครัว ขนาดมาตรฐาน 600 x 4100 x 38 มม. CROSS SECTION : WxLxT

STANDARD SIZE: 600x4100x38 MM.